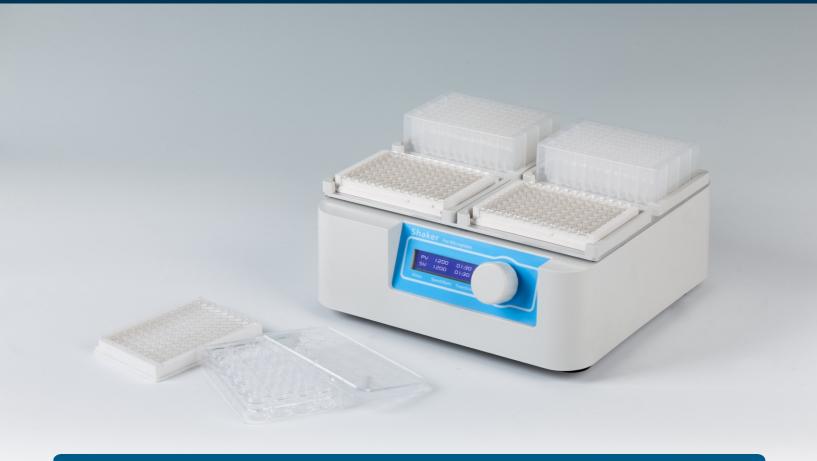

## Shaker For Microplates MS100

## **Description:**

MS100 Shaker for Microplates is a type of high speed shaker, which is with brushless DC motor and microprocessor controlled technique, specially for elisa plates(96/384 wells), tissue culture plates(24/48/96 wells).

## **Features:**

- LCD display system status and parameters.
- Stable and reliable shaking.
- Easy to operate with one touch knob.
- Automatic fault detection and buzzer alarm function.
- 12-month warranty.